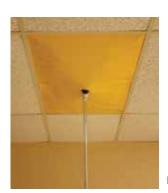

## **DROP CEILING LEAK DIVERTER**

Drop Ceiling Leak Diverter is designed to perfectly replace your ceiling tiles while capturing leaks.

#### **DROP CEILING LEAK DIVERTER**

| Part #     | Dimensions L x W in. (cm) | Weight lb. (kg) |
|------------|---------------------------|-----------------|
| 4622-YE-DC | 24 x 24 (61 x 61)         | 2 (.9)          |
| 4624-YE-DC | 24 x 48 (61 x 122)        | 4 (1.8)         |