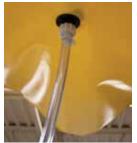

## **DIVERTER ACCESSORIES**DIVERT THE SPILLS WHERE YOU WANT THEM.

Designed to fit all ENPAC leak diverters and rack sump inserts, this hose is manufactured with a clear PVC & nylon fittings allowing captured liquid to safely flow to your choice of containment.

#### **LEAK DIVERTER ACCESSORIES**

| Part #     | Dimensions L x W ft. (m) |
|------------|--------------------------|
| 46-HOSE-10 | 10 x 3/4" (3 x 1.9cm)    |
| 46-HOSE-25 | 25 x 3/4" (7.6 x 1.9cm)  |