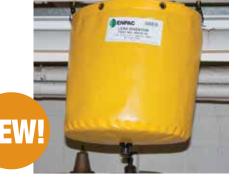

### **ROUND LEAK DIVERTER**

Leaky pipes pose a serious safety hazard to people and property. Easily contain drips with this funnel-shaped leak diverter, then re-route them to an appropriate drain by connecting a hose (Not included) to the standard 3/4" fitting.

#### **ROUND LEAK DIVERTER**

| Part #   | Dimensions L x W in. (cm)       | Weight lb. (kg) |
|----------|---------------------------------|-----------------|
| 46R18-YE | 18 x 18 x 18" (.45 x .45 x .45) | 1 (.5)          |