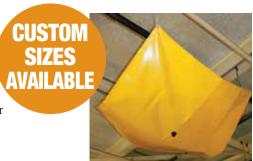

# DRIP DAM™

Get instant drip diversion with the Drip Dam<sup>TM</sup> leak diverter. Available in custom sizes, this funnel-style fast response tool will channel away liquids minimizing the risk of slip-and-fall injuries and contamination. A flowrate of over three (3) gallons per minute and a convenient hose connector with cap make containing and redirecting drips, drops, and leaks a breeze!

#### **Key Features Include:**

- Fast & efficient response to overhead leaks
- Lightweight
- Easy to handle, use, & store
- High chemical resistance
- Flow rate of over 3 gallons per minute
- Reusable & reliable
- Custom sizes & shapes available!